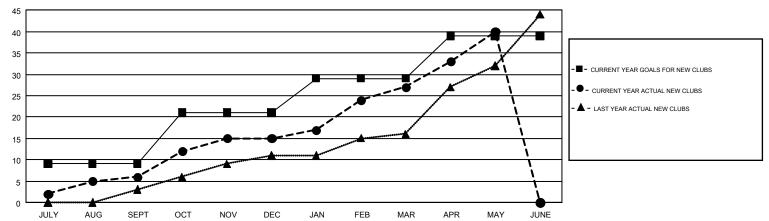

## GMT MONTHLY MEMBERSHIP PROGRESS REPORT

Results as of: 5/31/2019

**LOCATION: PHILIPPINES** 

Multiple District 301

GMT CA 5

|               | Club          | s           |               | Members  RESULTS FOR 2018-2019 |                           |                         |                                                    |  |
|---------------|---------------|-------------|---------------|--------------------------------|---------------------------|-------------------------|----------------------------------------------------|--|
|               | RESULTS FOR   | R 2018-2019 |               |                                |                           |                         |                                                    |  |
| QUARTER       | NEW CLUB GOAL | NEW CLUBS   | DROPPED CLUBS | QUARTER                        | MEMBER GROWTH NET<br>GOAL | MEMBER GROWTH<br>ACTUAL | DROPPED<br>MEMBERS ACTUAL<br>(including transfers) |  |
| JULY/AUG/SEPT | 9             | 6           | 6             | JULY/AUG/SEPT                  | 339                       | 704                     | 557                                                |  |
| OCT/NOV/DEC   | 12            | 9           | 17            | OCT/NOV/DEC                    | 374                       | 602                     | 1,233                                              |  |
| JAN/FEB/MAR   | 8             | 12          | 7             | JAN/FEB/MAR                    | 279                       | 750                     | 412                                                |  |
| APR/MAY/JUNE  | 10            | 13          | 0             | APR/MAY/JUNE                   | 454                       | 480                     | 191                                                |  |

## GOALS AND ACTUAL NEW CLUBS CUMULATIVE