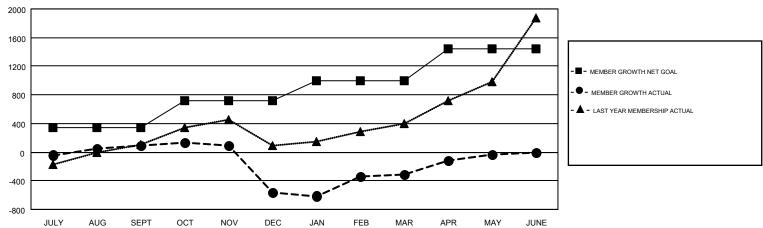

## GMT MONTHLY MEMBERSHIP PROGRESS REPORT

Results as of: 5/31/2019

**LOCATION: PHILIPPINES** 

Multiple District 301

GMT CA 5

|               | Club          | s           |               | Members  RESULTS FOR 2018-2019 |                           |                         |                                                    |  |
|---------------|---------------|-------------|---------------|--------------------------------|---------------------------|-------------------------|----------------------------------------------------|--|
|               | RESULTS FOR   | R 2018-2019 |               |                                |                           |                         |                                                    |  |
| QUARTER       | NEW CLUB GOAL | NEW CLUBS   | DROPPED CLUBS | QUARTER                        | MEMBER GROWTH NET<br>GOAL | MEMBER GROWTH<br>ACTUAL | DROPPED<br>MEMBERS ACTUAL<br>(including transfers) |  |
| JULY/AUG/SEPT | 9             | 6           | 6             | JULY/AUG/SEPT                  | 339                       | 704                     | 557                                                |  |
| OCT/NOV/DEC   | 12            | 9           | 17            | OCT/NOV/DEC                    | 374                       | 602                     | 1,233                                              |  |
| JAN/FEB/MAR   | 8             | 12          | 7             | JAN/FEB/MAR                    | 279                       | 750                     | 412                                                |  |
| APR/MAY/JUNE  | 10            | 13          | 0             | APR/MAY/JUNE                   | 454                       | 480                     | 191                                                |  |

## GOALS AND ACTUAL MEMBERS CUMULATIVE

| DROPPED CLUBS: 30                                                                      |    | 259 CLUBS OF 414 ADDED 1 OR MORE<br>NEW MEMBERS | GENDER DISTRIBUTION  MALE 6,679 (49.51%) |                |       |
|----------------------------------------------------------------------------------------|----|-------------------------------------------------|------------------------------------------|----------------|-------|
| DROPPED MEMBERS                                                                        |    |                                                 | FEMALE                                   | 6,811 (50.49%) |       |
| DECEASED                                                                               | 58 | CLICK HERE FOR CUMULATIVE                       | TOTAL FAMILY UNIT MEMBERS                |                | 4,595 |
| CLUB CANCELLED         606           OTHER         1,729           TOTAL         2,393 |    | MEMBERSHIP DATA                                 | FAMILY MEMBERS PAYING HALF               |                | 2,740 |
|                                                                                        |    |                                                 |                                          |                |       |